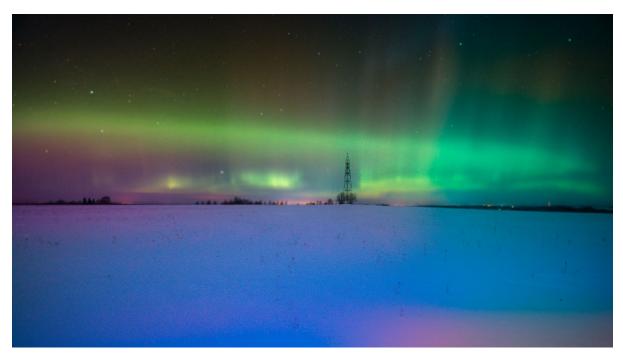

# The beautiful natural phenomenon of the Aurora Borealis

From time to time northen lights make their appearance in skies above Latvia nad Gauja National Park.

Foto D. Spalviņa

Foto J.Gestliņš

TRIP DATES

TRIP DISTANCE