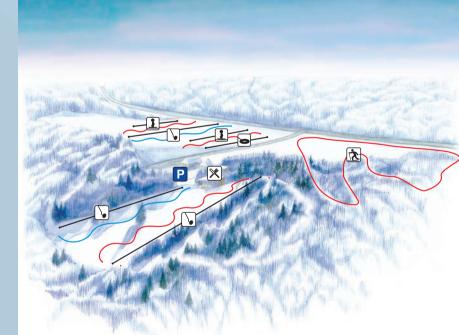

### SKI CENTRE "REINA TRASE"

For more than 40 years Reina trase is known as mountain skiing track and active leisure centre. The main slope with steep beginning and changing relief will be interesting for more experienced skiiers. Located on the other plane, wide 200m long beginners slope is suitable for those who still learns to ski or snowboard.

Reina trase pays extra attention to little ones. It has HERKULESS children's park with 2 SunKid conveyor belt ski lifts and fun park equipment as skiing carousel and animal figures that is suitable for safer and faster skiing skill acquisition. Track also operates as HERKULESS kids skiing school. Every weekend school is attended by kids up to age 7, where they learn how to ski in groups.

Other possibilities: Cross-country skiing track and equipment rent, guest house and bathhouse, 2 seminar halls and café.

Location: "Kalnzaki", Krimulda parish, Krimulda county Phone: +371 29272255 www.reinatrase.lv GPS: 57.1333, 24.7861