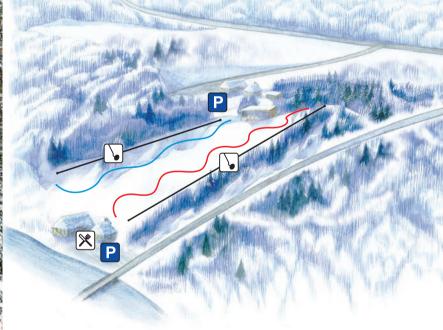

### SKI CENTRE "REINA TRASE"

For more than 40 years Reina trase is known as mountain skiing track and active leisure centre. The main slope with steep beginning and changing relief will be interesting for more experienced skiiers. Located on the other plane, wide 200m long beginners slope is suitable for those who still learns to ski or snowboard.

Reina trase pays extra attention to little ones. It has HERKULESS children's park with 2 SunKid conveyor belt ski lifts and fun park equipment as skiing carousel and animal figures that is suitable for safer and faster skiing skill acquisition. Track also operates as HERKULESS kids skiing school. Every weekend school is attended by kids up to age 7, where they learn how to ski in groups.

Other possibilities: Cross-country skiing track and equipment rent, guest house and bathhouse, 2 seminar halls and café.

Location: "Kalnzaki", Krimulda parish, Krimulda county Phone: +371 29272255 www.reinatrase.lv GPS: 57.1333, 24.7861