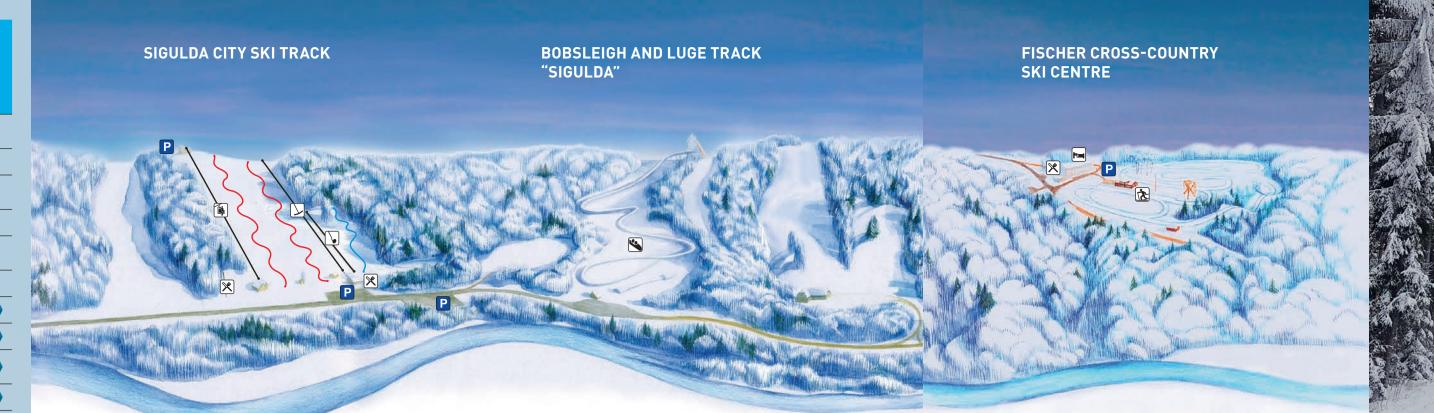

#### **SIGULDA CITY SKI TRACK**

The City Track is located 52 kilometres from Riga, in Sigulda, in the valley of the river Gauja. You can enjoy physical activities or unforgettable scenic views here. The most physically challenging hill, the longest descent, the widest slope, modern equipment, a picturesque view—all of this characterizes the Sigulda City Track. Three illuminated tracks (350, 200 and 50 metres long) offer a wide array of winter activities to anyone who is ready to surrender to gravity in an athletic or a graceful manner. All major Baltic and Latvian competitions take place directly on this track. Latvian unofficial speed record for mountain skis were set on our ski track — 112 km/h. Track is modernly equipped and snow coverage is ensured by 6 snowguns and snow

Other possibilities: cafe, WC, ski rental and equipment maintenance.

Location: Peldu iela 1, Sigulda Phone: +371 25733008 www.siguldassports.lv GPS: 57.159175, 24.838127

### **BOBSLEIGH AND LUGE TRACK "SIGULDA"**

1420 meters, 16 curves and a 200 m long braking distance - these parameters of Sigulda bobsleigh and luge track can be experienced not only by professional athletes, but also by every visitor of Sigulda. This route is one of the few in the world, the survey of which is open to anyone interested. On the sixth floor level visitors have a platform for an excellent view of the entire track from start to finish, as well as the Gauja valley scenic landscape. Nowadays the track is equipped with modern starting platform allowing training of athletes. In summer of 2014 the track was equipped with modern sun protectors that ensure excellent ice quality. Since 2010 Sigulda may call itself an Olympic city. Many Olympic and World Cup winners come from Sigulda. Also World Cup competitions are regularly held here.

Vuchko and "Frog" rides are organized on weekends from 12pm to 5pm (if there is no competitions in boblseigh track).

Contacts: info@bobtrase.lv, +371 29185351

Bob rides must be arranged in advance by writing to karina@makars.lv or call: +371 29244948, FB: @ taxibob333, www.taxibob.lv.

Vučko is for family rides. The "frog" is safe and open for young children. Bob rides are available from the age of 16. Not recommended for people with heart and back problems or pregnant women.

Location: Šveices iela 13, Sigulda, GPS: 57.1508, 24.8408

### FISCHER CROSS-COUNTRY SKI CENTRE

1.25 km long and illuminated cross-country ski track in Sigulda is the only of a kind ski track in Eastern Europe. In natural snow conditions there are several tracks of different lengths up to 9 km. Refrigerating system, which is built under the surface of the track, allows to maintain snow cover and keeps it non-stop working in changing weather conditions. Three cross country ski tracks has received International Ski Federation (FIS) certificate, which allows to organize international cross-country skiing competitions. Its characterstic is natural relief with slope up to 18%, biggest vertical slope is 11 m. Fischer cross-country ski centre offers equipment rental, ski and instructor's services, equipment maintenance, tube sliding, laser biathlon and teritory rental for various competitions and events throughout the year.

Other possibilities: locker rooms, showers, WC, sauna, coffee and sweet wending machine are available for skiers' convenience and comfort.

Location: Puku iela 4, Sigulda Phone: +371 29118847 www.siguldassports.lv GPS: 57.140272, 24.816732