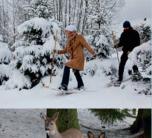

# Līgatne Nature Trails, Wild Animals and

Enjoy the nature of "Vienkoči" park in wintertime and see

the interesting sculptures and other wooden objects carved

On the banks of the Gauja River, in the area rich in wooded glens more than 5 km long trails are laid where you can observe wild animals and birds characteristic for the fauna of Latvia. In Ligatne Nature Trails You can watch roe deers, wild boars, bears, foxes, elks, lynx, owls, eagle-owls and aurochs. Also enjoy old industrial heritage village of Līgatne with the old style houses and cellars in the sandstone cliffs. Līgatnes dabas takas, Līgatne Parish, phone +371 64153313 www.ligatnesdabastakas.lv, gps: 57.2485, 25.0127