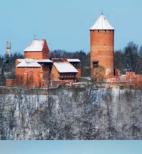

# Livonian Order Sigulda Castle and

It was built in 1207 as a castellum type fortress and later on rebuilt into a convent type building. Today it is possible to climb up the North Tower and the Main Gate Tower, walk on the castle walls and enjoy the medieval aura. The exterior of the New Castle of Sigulda built by Knyaz Kropotkin family in 1878 has retained its neo-Gothic style, meanwhile its interior became a pearl of national romanticism in 1937, when it hosted the Latvian Union of Writers and Journalists. Nowadays, the castle district buildings host workshops and salons of craftsmen and artists, where new skills can be learnt, and souvenirs can be purchased.

Pils iela 18, Sigulda Phone: +371 67971335 www.tourism.sigulda.lv, GPS: 57.1655, 24.8502