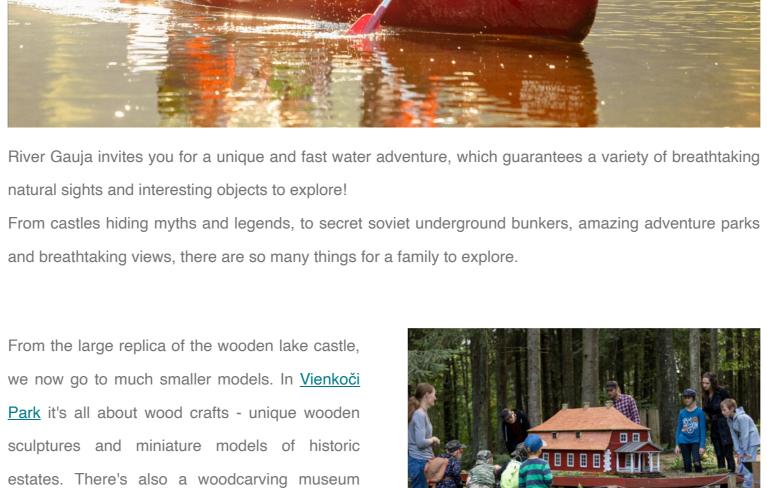

railway locomotive. After visiting the water tower,

it is possible to climb a rail bike and enjoy the

ancient narrow-gauge railway line.

with an antique workshop where you can watch

masters practicing ancient crafts.

Medieval Castle by taking part in interactive tasks and playing historical games. You will have the chance to see the unique 16th century room with the magnificent star dome at the top of the Eastern Tower. From there you can see a great view of the surroundings of the castle and the