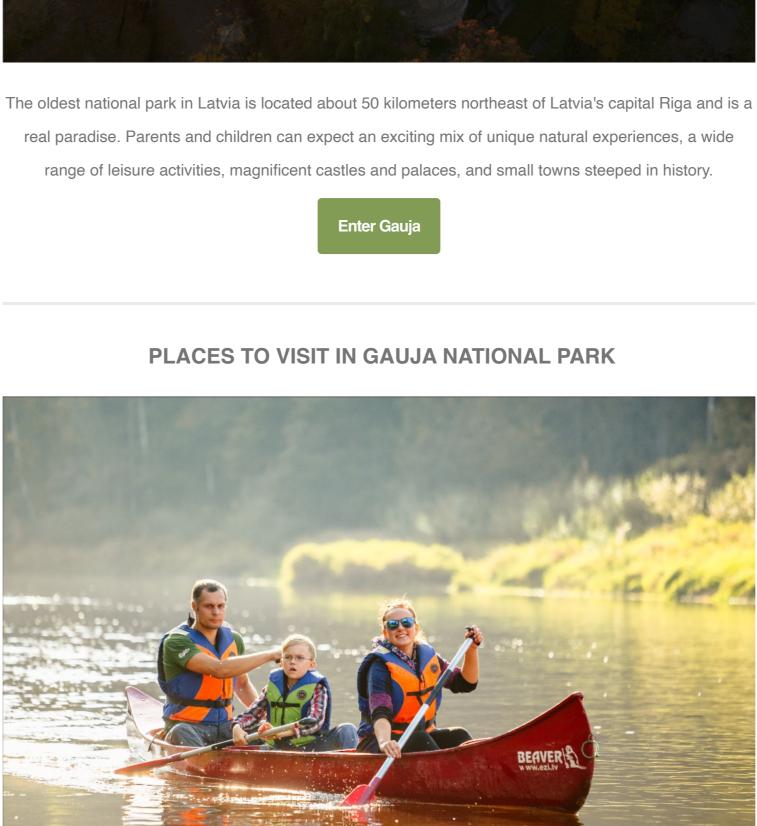

Subscribe **Past Issues GAUJA NATIONAL PARK LATVIA** Gauja National Park: family vacation in Latvia 90,000 hectares in area, 800 plant species, 500 cultural monuments and many, many family attractions. The Gauja National Park in the heart of Latvia impresses - with an amazing natural scenery and fun, action and adventure for the whole family.