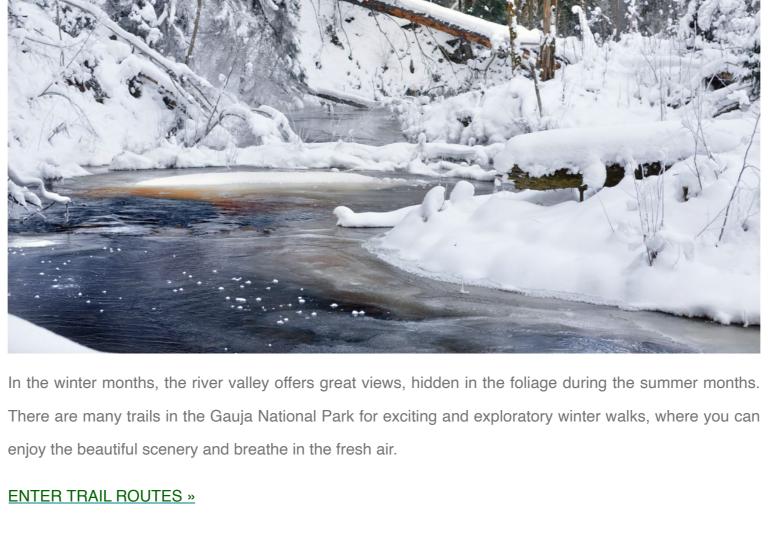

Read the information and entry conditions before traveling <u>HERE</u>.

**ENTER TRAIL ROUTES »** 

On the banks of the Gauja River, in the area rich in wooded glens more than 5 km long trails are laid where you can observe wild animals and birds characteristic for the fauna of Latvia.