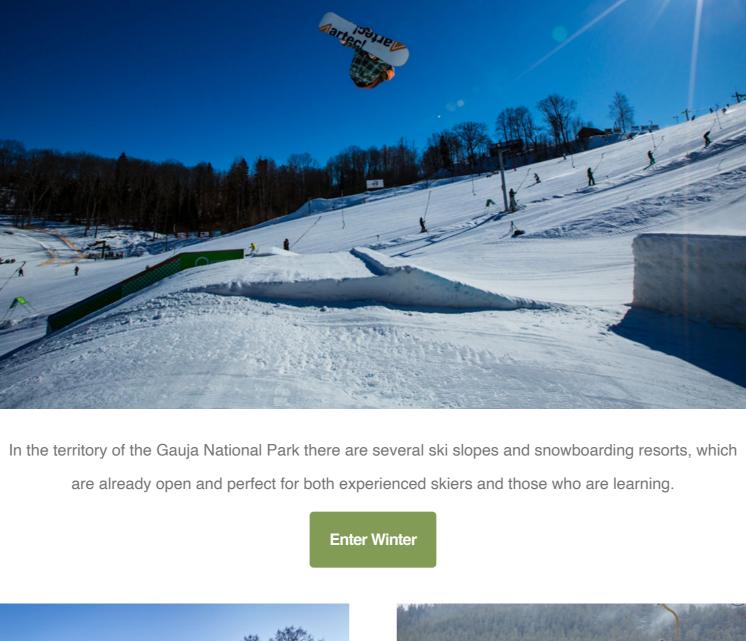

enthusiasts there is a great snowboarding and freestyling park. <u>ŽAGARKALNS</u>

The City Track is located in the valley of the river

Gauja. You can enjoy physical activities or

unforgettable scenic views here. The most

picturesque view-all of this characterizes the

"Žagarkalns" offers eight tracks of different

beginners, but also dynamic tracks with steeper

sections and sharp turns. For experienced

snowy hill and landscapes that will make you get authentic natural feelings. **OZOLKALNS** 

A great place to enjoy the longest slopes in

lift and then enjoying an exciting descent down a

slope, you can view bushy trees flashing by, the

physically challenging hill, the longest descent, the widest slope, modern equipment, a

SIGULDA CITY SKI TRACK

Sigulda City Track.

FIND OUT MORE **BEST VIEWS OVER GAUJA VALLEY** 

scenic coniferous forest on elevated terrain with scenic trails and natural landscapes. The trail network is expertly groomed for skate and classic skiing. SKI AND BIATHLON CENTRE "CĒSIS"